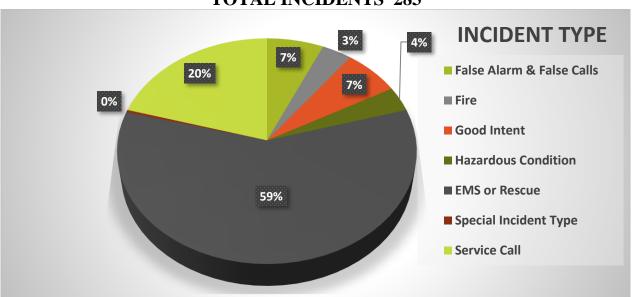

#### **TOTAL INCIDENTS 283**

#### Mutual Aid Received - 0

3<sup>rd</sup> Quarter 2020