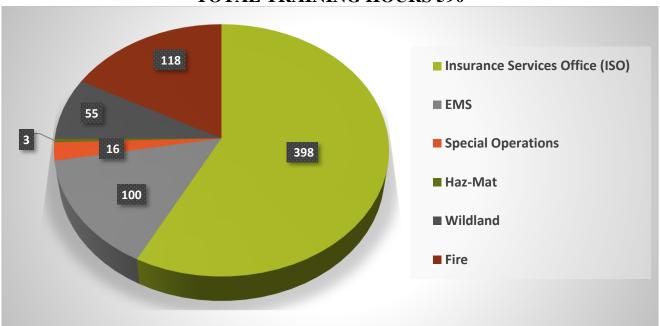

## **TOTAL TRAINING HOURS 590**

3<sup>rd</sup> Quarter 2020

• **August** – Completed annual PPE Inspections as required by the Texas Commission on Fire Protection (TCFP).

• Texas Commission on Fire Protection (TCFP) certifications.