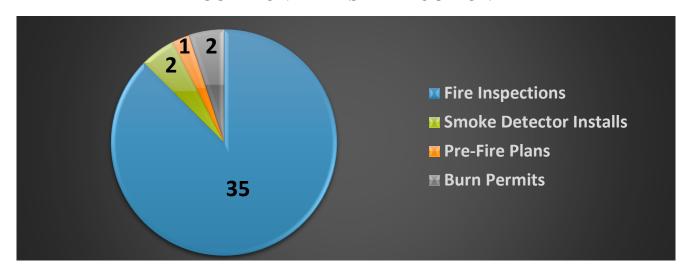

-----------|-----------|---------------|-------------|
| Engine 4     | 89        | 42            | 67.94%      |
| Rescue 1     | 55        | 34            | 61.80%      |
| TOTAL:       | 144       | 76            | 65.45%      |
| TOTAL CALLS: |           | 220           |             |

Goal: Response Time of 5 Minutes and 30 Seconds or Less for 90% of Emergency Incidents

| APPARATUS    | COMPLIANT | NOT COMPLIANT | % COMPLIANT |
|--------------|-----------|---------------|-------------|
| Engine 4     | 44        | 87            | 33.59%      |
| Rescue 1     | 28        | 61            | 31.46%      |
| TOTAL:       | 72        | 148           | 32.72%      |
| TOTAL CALLS: |           | 220           |             |



3<sup>rd</sup> Quarter 2020

### **COMMUNITY RISK REDUCTION**



### PUBLIC ASSISTANCE, PUBLIC RELATIONS & PUBLIC EDUCATION





3<sup>rd</sup> Quarter 2020

## **TOTAL TRAINING HOURS 590**







3<sup>rd</sup> Quarter 2020

• **August** – Completed annual PPE Inspections as required by the Texas Commission on Fire Protection (TCFP).



• Texas Commission on Fire Protection (TCFP) certifications.