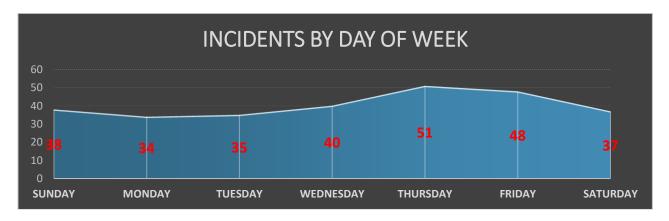

### 3rd Quarter 2020

#### **MISSION**

The mission of Lockhart Fire Rescue is to serve and protect citizens of our community by providing the highest quality emergency response, community risk reduction, health care, and public safety education

#### **TOTAL INCIDENTS 283**







#### Mutual Aid Received - 0

3<sup>rd</sup> Quarter 2020

#### NFPA 1710 PERFORMANCE MEASURES

Goal: Turnout in 1 Minute and 20 Seconds or Less for 90% of Emergency Incidents

| APPARATUS    | COMPLIANT | NOT COMPLIANT | % COMPLIANT |
|--------------|-----------|---------------|-------------|
| Engine 4     | 90        | 41            | 68.70%      |
| Rescue 1     | 57        | 32            | 64.04%      |
| TOTAL:       | 147       | 73            | 66.82%      |
| TOTAL CALLS: |           | 220           |             |

Goal: Travel Time of 4 Minutes or Less for 90% of Emergency Incidents

| APPARATUS    | COMPLIANT | NOT COMPLIANT | % COMPLIANT |
|--------------|-----------|---------------|-------------|
| Engine 4     | 89        | 42            | 67.94%      |
| Rescue 1     |