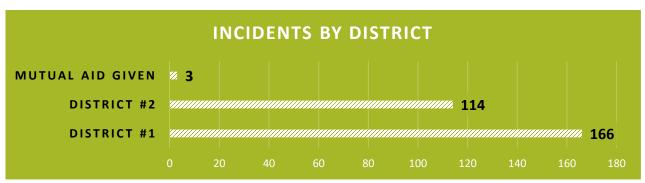

### 3rd Quarter 2020

#### **MISSION**

The mission of Lockhart Fire Rescue is to serve and protect citizens of our community by providing the highest quality emergency response, community risk reduction, health care, and public safety education

#### **TOTAL INCIDENTS 283**







#### Mutual Aid Received - 0

3<sup>rd</sup> Quarter 2020

#### NFPA 1710 PERFORMANCE MEASURES

Goal: Turnout in 1 Minute and 20 Seconds or Less for 90% of Emergency Incidents

| APPARATUS    | COMPLIANT | NOT COMPLIANT | % COMPLIANT |
|--------------|-----------|---------------|-------------|
| Engine 4     | 90        | 41            | 68.70%      |
| Rescue 1     | 57        | 32            | 64.04%      |
| TOTAL:       | 147       | 73            | 66.82%      |
| TOTAL CALLS: |           | 220           |             |

Goal: Travel Time of 4 Minutes or Less for 90% of Emergency Incidents

| APPARATUS    | COMPLIANT | NOT COMPLIANT | % COMPLIANT |
|--------------|-----------|---------------|-------------|
| Engine 4     | 89        | 42            | 67.94%      |
| Rescue 1     | 5